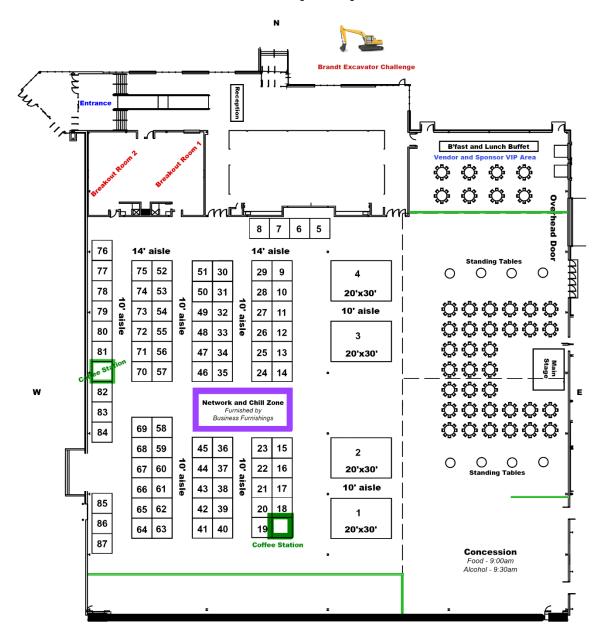

# 2023 Booth Key

|   | 1  | Westcon                   | 45 | Modern Closet                             |
|---|----|---------------------------|----|-------------------------------------------|
|   | 2  | Victaulic                 | 46 | IKO Commercial                            |
|   | 3  | Certified XCMG            | 47 | Jones Goodridge                           |
|   | 4  | Sherwood Chev             | 48 | Greenstone Building                       |
|   | 5  | Rammed Earth Artisan Ltd. | 49 | Ply Gem                                   |
|   | 6  | Sixteen Safety            | 50 | Formations Wood                           |
|   | 7  | Air Unlimited             | 51 | SGI                                       |
|   | 8  | Brandt Tractor            | 52 | Clickex                                   |
|   | 9  | Heidelberg Materials      | 53 | SaskEnergy                                |
| • | 10 | AESL                      | 54 | MCAS                                      |
|   | 11 | Sundawg Solar             | 55 | CSC                                       |
|   | 12 | Digitex Canada            | 56 | FWS                                       |
|   | 13 | Access SMT                | 57 | CP Distributors                           |
|   | 14 | Bow Wood                  | 58 | Gentek Building Products                  |
|   | 15 | Gang Nail Truss           | 59 | Gentek Building Products                  |
|   | 16 | Traxx Footwear            | 60 | CANSAFE                                   |
|   | 17 | BFL                       | 61 | Horizon Computer                          |
|   | 18 | Super Save                | 62 | Women Building Futures                    |
|   | 19 | Baker Tilly               | 63 | Sask Polytechnic                          |
| : | 20 | Merit                     | 64 | Wascana Digital Business Advisors         |
| : | 21 | Merit                     | 65 | Office of Women Apprenticeship            |
| : | 22 | Business Furnishings      | 66 | SCSA                                      |
| : | 23 | Impact Energy             | 67 | SupplierLink                              |
| : | 24 | Penner Doors              | 68 | Export Data                               |
| : | 25 | A2Z Safety Training       | 69 | Contour Developments                      |
| : | 26 | IPEX                      | 70 | W. Hunter Electric                        |
| 2 | 27 | SIIT Career               | 71 | Sask. Intercultural Association           |
| 2 | 28 | MOBO Promotional          | 72 | SHOWA                                     |
|   | 29 | 3twenty Modular           | 73 | Ministry of Immigration & Career Training |
|   | 30 | Construction Fasteners    | 74 | Unilite                                   |
|   | 31 | Creative Door             | 75 | Sask. Equip Sales & Rentals               |
|   | 32 | Keylee Contracting        | 76 | SKCA                                      |
|   | 33 | Co-op Propane             | 77 | SCDRO                                     |
|   | 34 | Prairie ICF               | 78 | SIEC                                      |
|   | 35 | Prairie ICF               | 79 | SATCC                                     |
|   | 36 | Penwest                   | 80 | Elevate                                   |
| ; | 37 | Custom Courier            | 81 | Procurement Canada                        |
|   | 38 | Greenland Waste           | 82 | N.I.S. Contracting                        |
|   | 39 | Souris Valley             | 83 | Kone Inc.                                 |
|   | 40 | White Cap                 | 84 | Suncoast Enclosures                       |
|   | 41 | The Net Effect            | 85 | Zedcor                                    |
|   | 42 | The Net Effect            | 86 | CADvantage Design Ltd.                    |
|   | 43 | Hillcrest Memorial        | 87 | FlexNetwork                               |
|   | 44 | Modern Blind              |    |                                           |